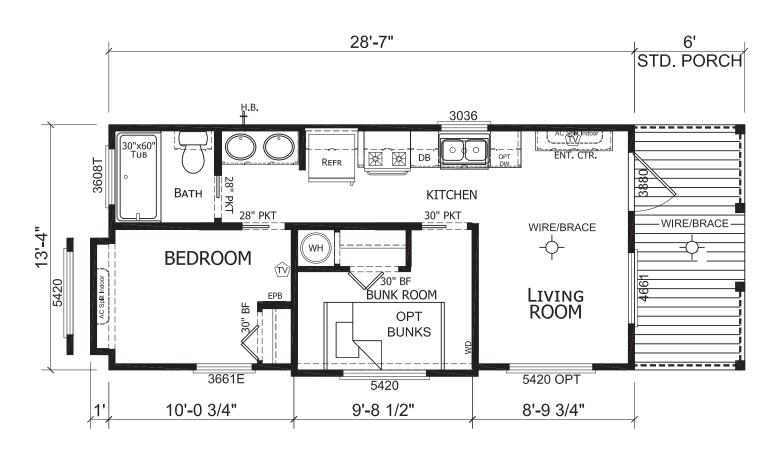

## Frizzel

Imperial Series

399 SQ. FT. (Approximate) 2 Bedrooms, 1 Bath

Last Updated: 10-5-21