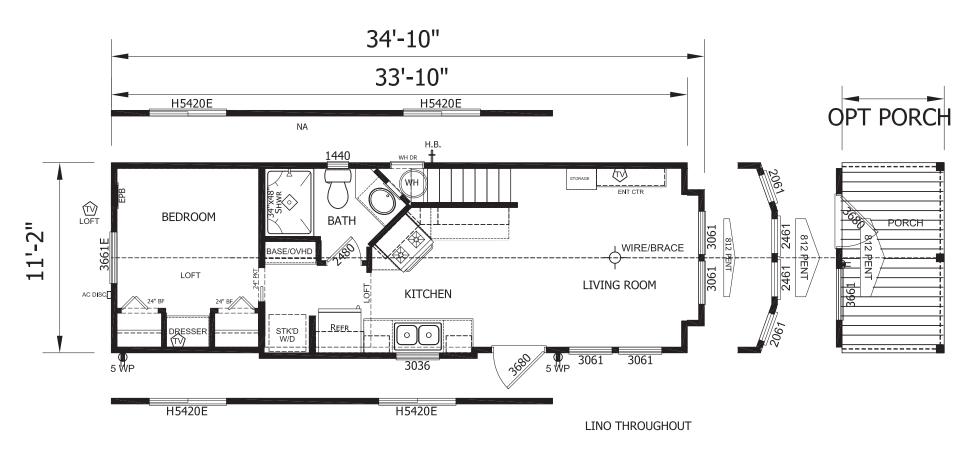

## **Bennington**

Imperial Series

399 SQ. FT. (Approximate) 1 Bedroom, 1 Bath

Last Updated: 3-27-24