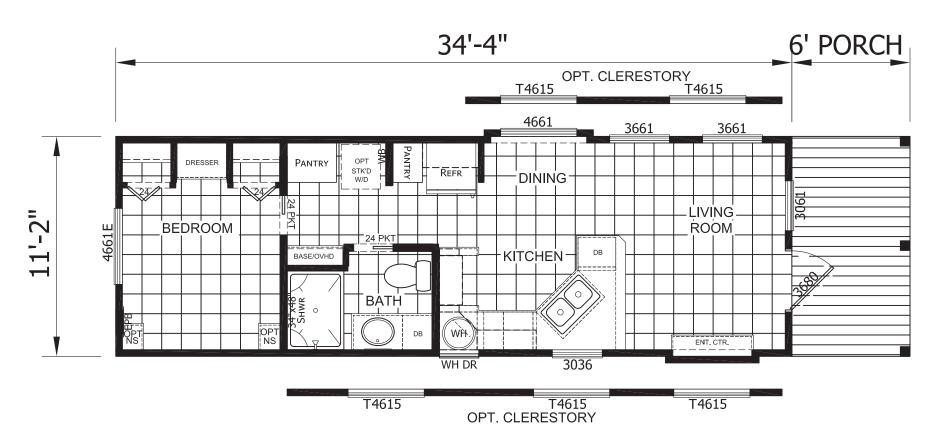

## **Austin**

Imperial Series

399 SQ. FT. (Approximate) 1 Bedroom, 1 Bath

Last Updated: 7-24-24

LINO THROUGHOUT