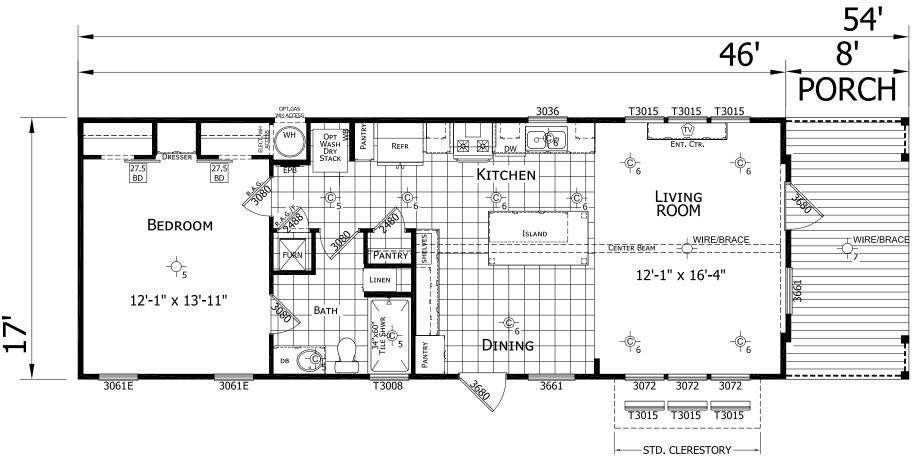

## Winkler

**Diamond Series** 

782 SQ. FT. (Approximate) 1 Bedroom, 1 Bath

Last Updated: 6-23-21