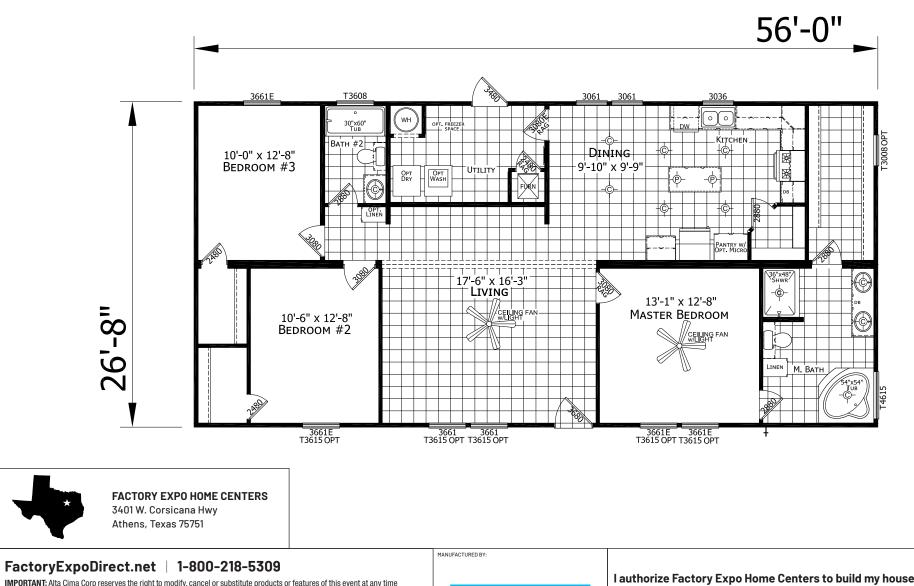

## Wellman

Innovation Series - Multi Section

1,493 SQ. FT. (Approximate) 3 Bedrooms, 2 Baths

IMPORTANT: Alta Cima Corp reserves the right to modify, cancel or substitute products or features of this event at any time without prior notice or obligation. Pictures and other promotional materials are representative and may depict or contain floor plans, square footages, elevations, options, upgrades, extra design features, decorations, floor coverings, specialty light fixtures, custom paint and wall coverings, window treatments, landscaping, sound and alarm systems, furnishings, appliances, and other designer/decorator features and amenities that are not included as part of the home and/or may not be available at all locations. Home, pricing and community information is subject to change, and homes to prior sale, at any time without notice or obligation. ©2020 Alta Cima Corp. All rights reserved.