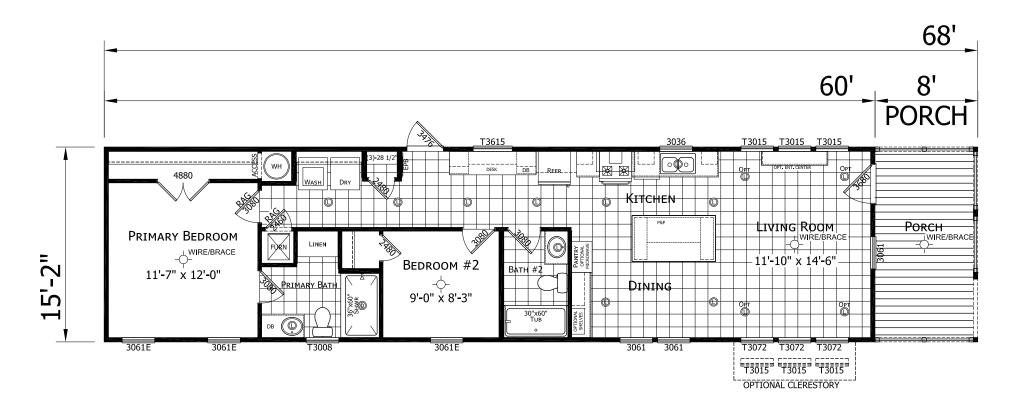

## Weatherford

**Innovation Series** 

910 SQ. FT. (Approximate) 2 Bedrooms, 2 Bath

Last Updated: 6-20-22