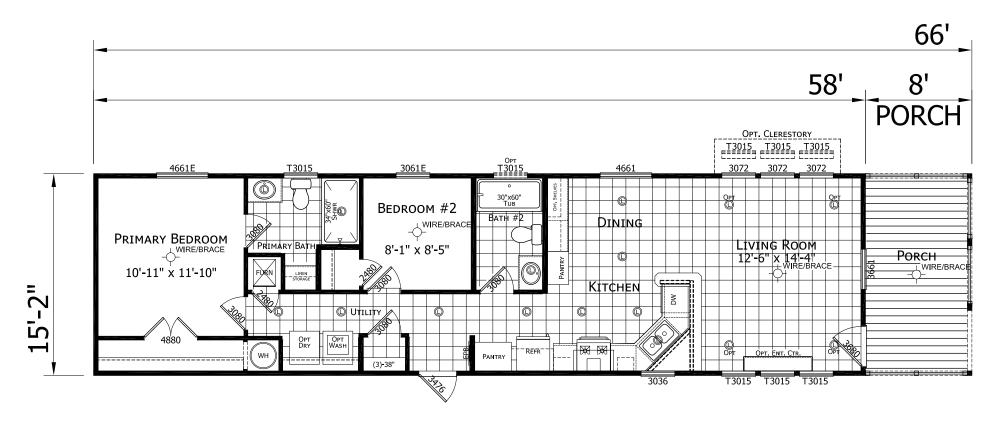

## Tiffani

## **Innovation Series**

880 SQ. FT. (Approximate) 2 Bedrooms, 2 Bath