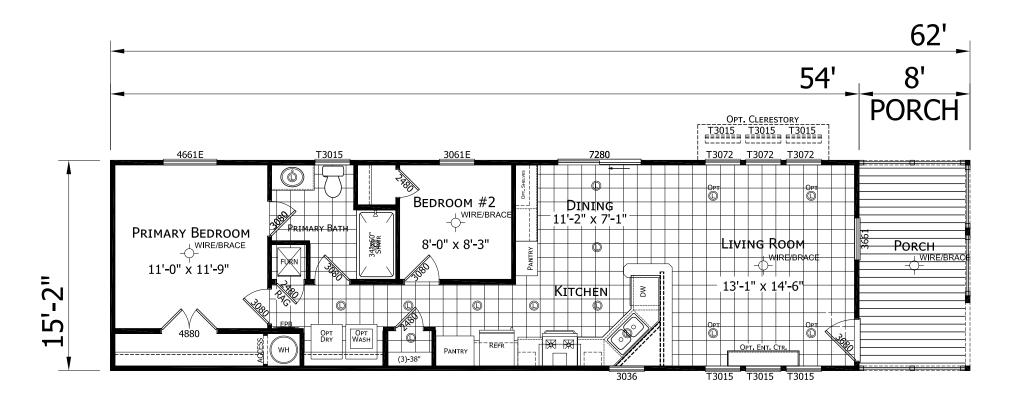

## **Symons**

**Innovation Series** 

819 SQ. FT. (Approximate) 2 Bedrooms, 1 Bath

Last Updated: 6-20-22