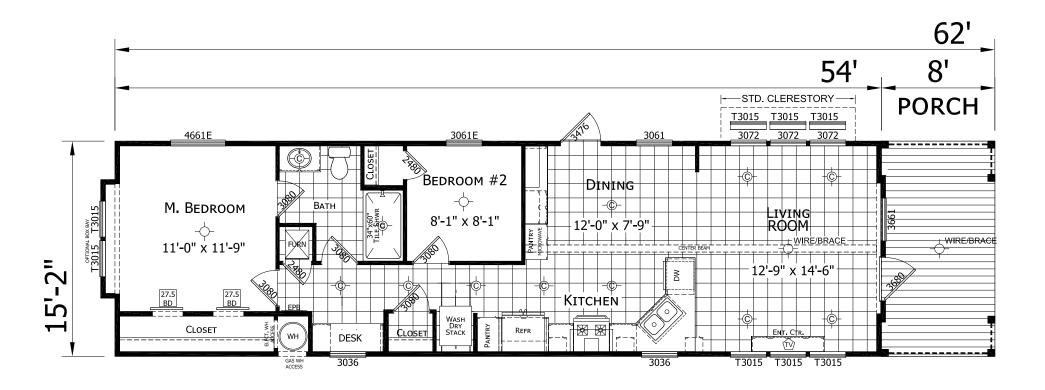

## **Spring Hill**

## **Diamond Series**

819 SQ. FT. (Approximate) 2 Bedroom, 1 Bath



Last Updated: 6-23-21





FACTORY EXPO HOME CENTERS 3401 W. Corsicana Hwy Athens, Texas 75751

## FactoryExpoDirect.net | 1-800-218-5309

**IMPORTANT:** Alta Cima Corp reserves the right to modify, cancel or substitute products or features of this event at any time without prior notice or obligation. Pictures and other promotional materials are representative and may depict or contain floor plans, square footages, elevations, options, upgrades, extra design features, decorations, floor coverings, specialty light fixtures, custom paint and wall coverings, window treatments, landscaping, sound and alarm systems, furnishings, appliances, and other designer/decorator features and amenities that are not included as part of the home and/or may not be available at all locations. Home, pricing and community information