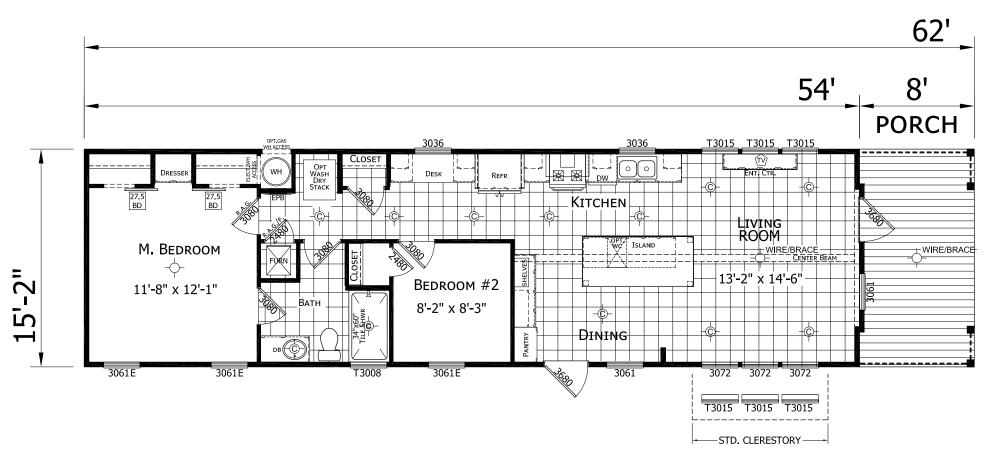

## **Palestine**

**Diamond Series** 

819 SQ. FT. (Approximate) 2 Bedroom, 1 Bath

Last Updated: 6-23-21