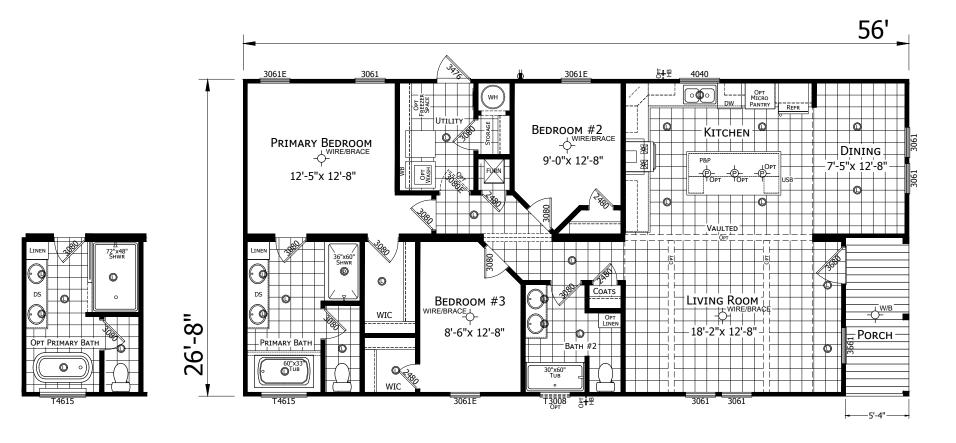

## Monsees

Innovation Series - Multi Section 1,494 SQ. FT. (Approximate) 3 Bedroom, 2 Bath

Last Updated: 12-13-23

**CHAMPION HOMES CENTER** 3401 W. Corsicana Hwy Athens, Texas 75751