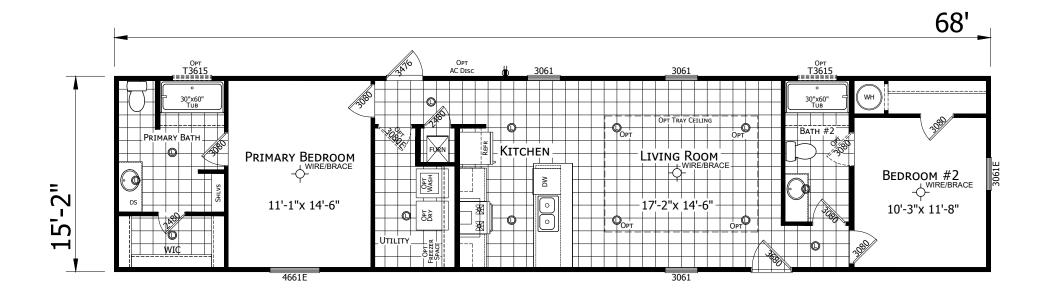

## Lomas

**Innovation Series** 

1,031 SQ. FT. (Approximate) 2 Bedrooms, 2 Bath

Last Updated: 6-20-22