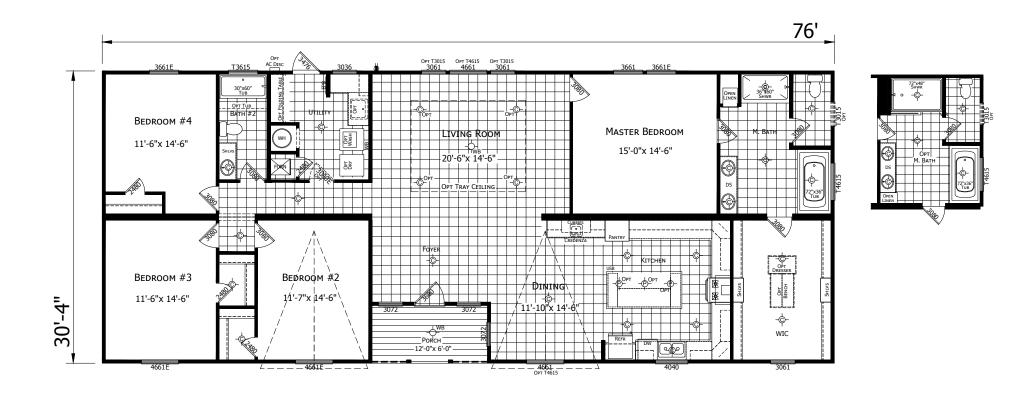

## **Estero**

Innovation Series - Multi Section 2,233 SQ. FT. (Approximate) 4 Bedrooms, 2 Baths

Last Updated: 7-16-21

CHAMPION HOMES CENTER 3401 W. Corsicana Hwy Athens, Texas 75751