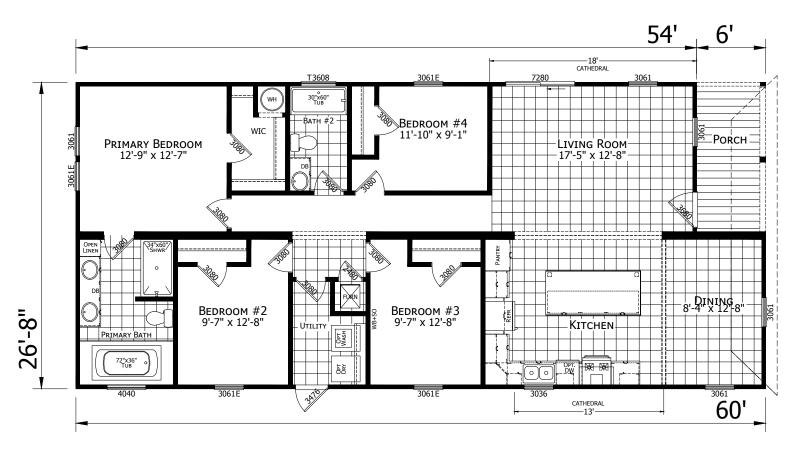

## **Esperanza**

Innovation Series - Multi Section

1,600 SQ. FT. (Approximate) 4 Bedroom, 2 Bath

Last Updated: 12-13-23