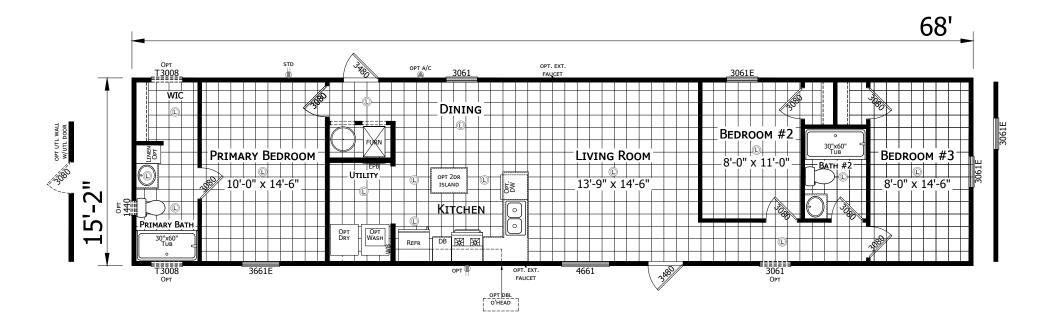

## **Escandon**

Redman Classic Series - Single Section

1,031 SQ. FT. (Approximate) 3 Bedroom, 2 Bath

Last Updated: 10-30-24