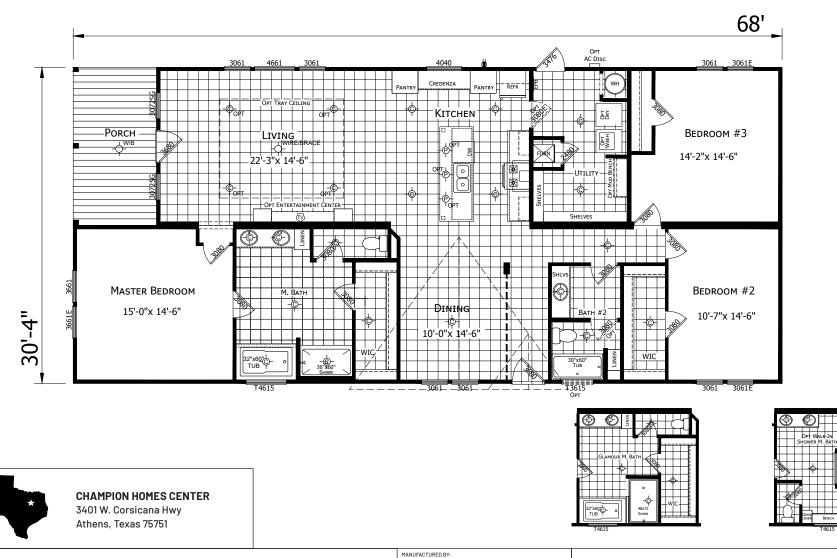

## Dudley

Innovation Series - Multi Section 1,941 SQ. FT. (Approximate) 3 Bedrooms, 2 Baths