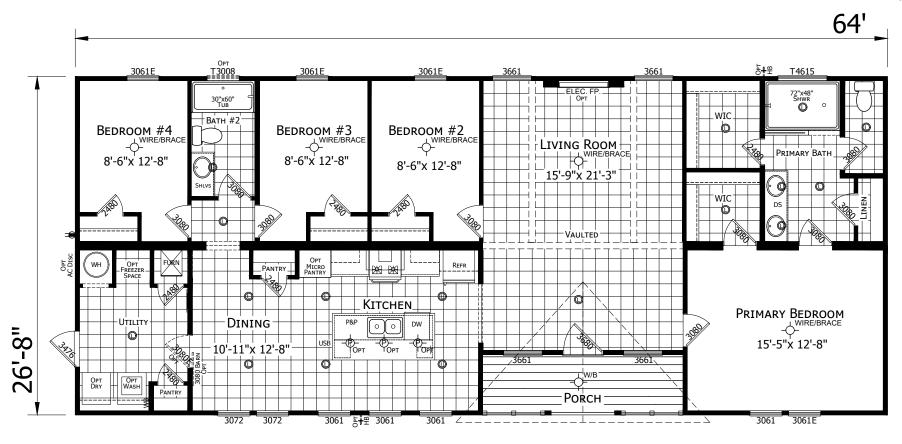

## **Derringer**

Innovation Series - Multi Section

1,707 SQ. FT. (Approximate) 4 Bedrooms, 2 Baths

Last Updated: 1-11-23