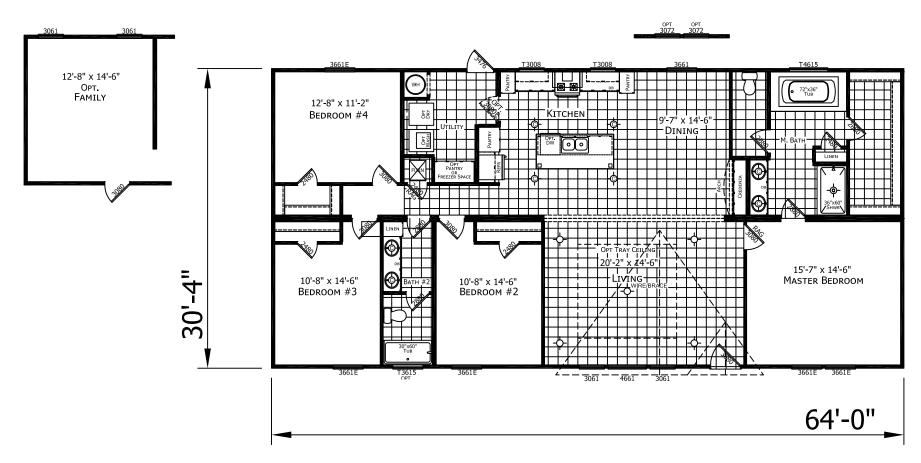

## Crawford

Innovation Series - Multi Section

1,941 SQ. FT. (Approximate) 4 Bedrooms, 2 Baths

Last Updated: 5-11-21