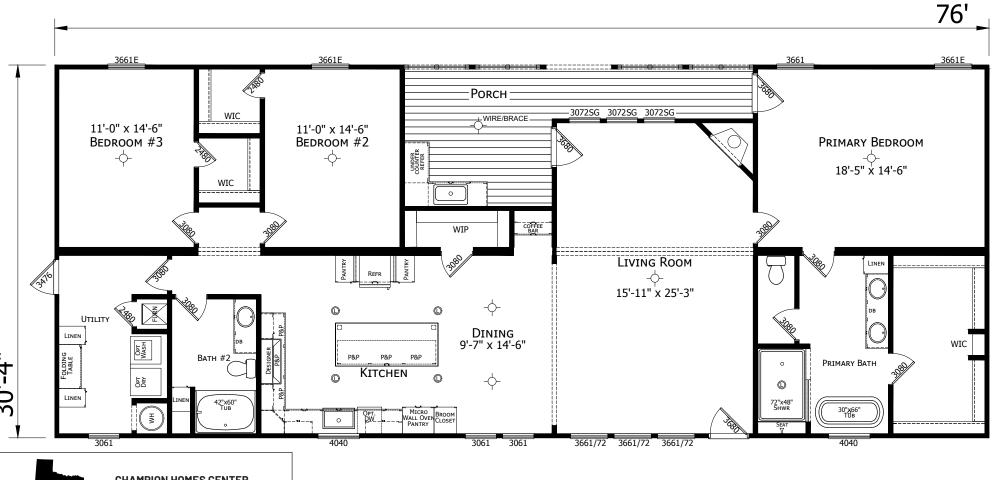

## Corrine

Innovation Series - Multi Section

2305 SQ. FT. (Approximate) 4 Bedroom, 2 Bath

Last Updated: 10-23-24