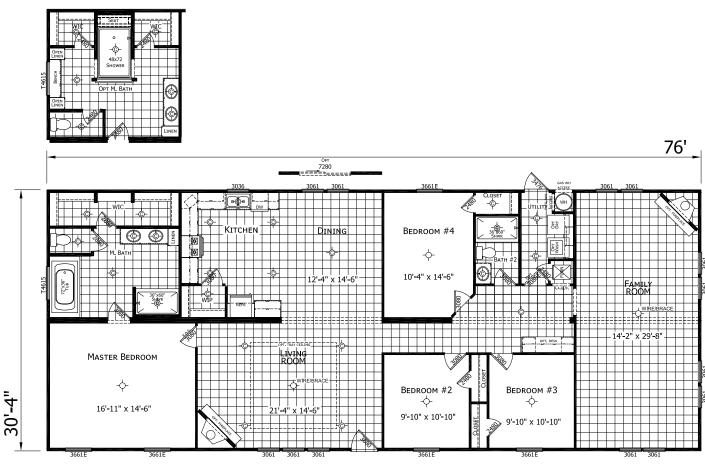

## Cleburne

Innovation Series - Multi Section

2,305 SQ. FT. (Approximate) 4 Bedrooms, 2 Baths

Last Updated: 5-11-21