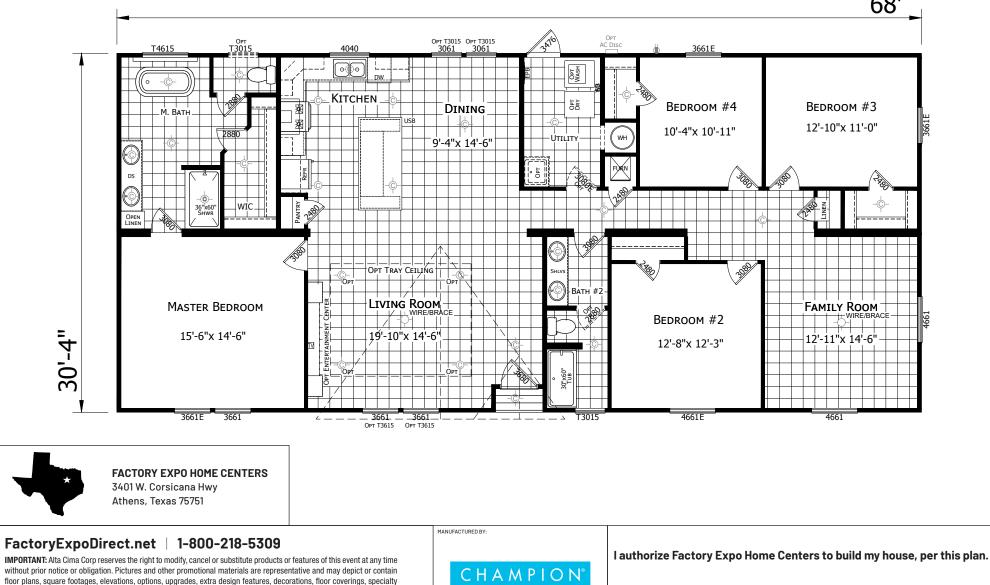

## Caddo

Innovation Series - Multi Section 2,055 SQ. FT. (Approximate) 4 Bedrooms, 2 Baths

## Last Updated: 5-11-21 68'

floor plans, square footages, elevations, options, upgrades, extra design features, decorations, floor coverings, specialty light fixtures, custom paint and wall coverings, window treatments, landscaping, sound and alarm systems, furnishings, appliances, and other designer/decorator features and amenities that are not included as part of the home and/or may not be available at all locations. Home, pricing and community information is subject to change, and homes to prior sale, at any time without notice or obligation. ©2020 Alta Cima Corp. All rights reserved.