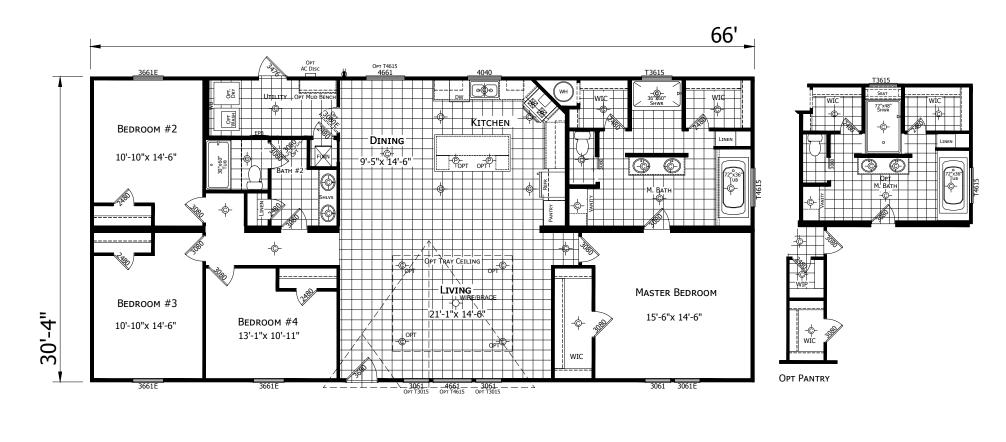

## **Buckeville**

Innovation Series - Multi Section 2,002 SQ. FT. (Approximate) 4 Bedrooms, 2 Baths

Last Updated: 5-11-21

**CHAMPION HOMES CENTER** 3401 W. Corsicana Hwy Athens, Texas 75751