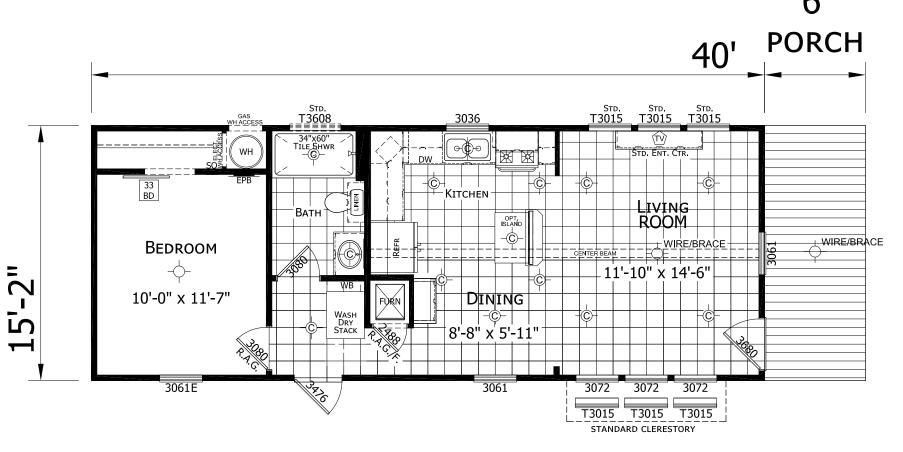

## **Brownsboro**

**Diamond Series** 

607 SQ. FT. (Approximate) 1 Bedroom, 1 Bath

Last Updated: 6-23-21