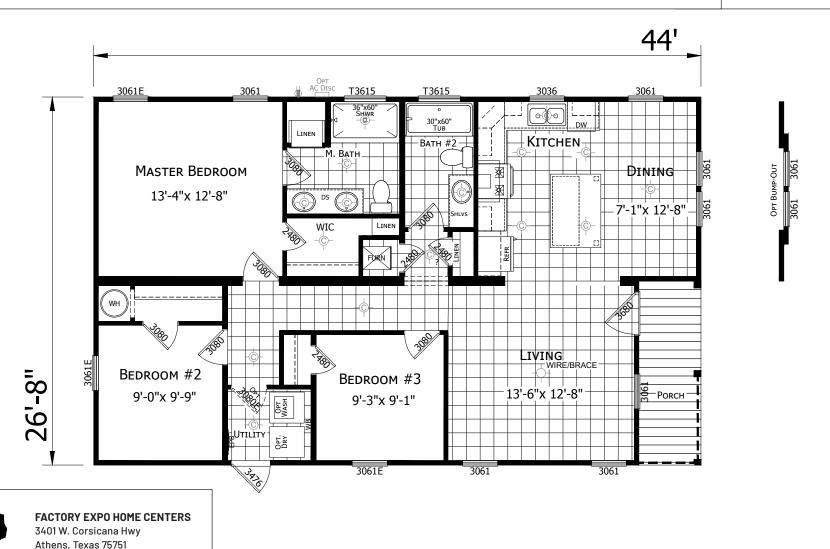

## **Brazos**

Innovation Series - Multi Section

1,113 SQ. FT. (Approximate) 3 Bedrooms, 2 Baths

Last Updated: 5-11-21