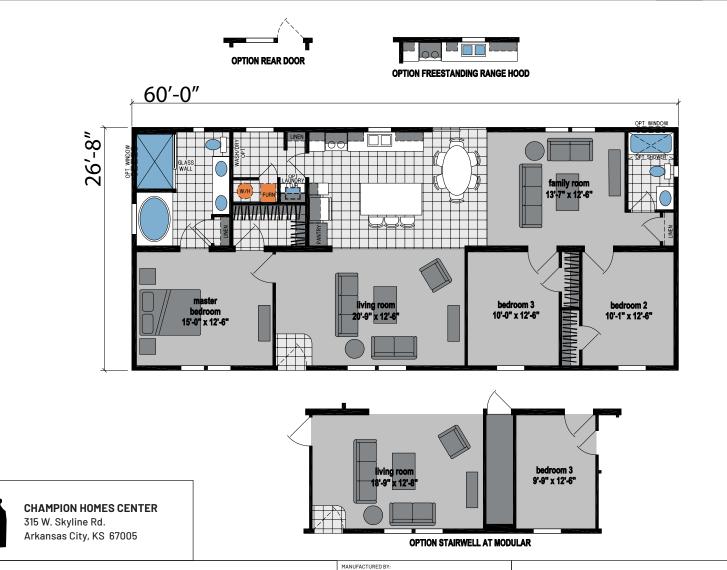

## Westlawn

## **Skyliner Series**

1,600 SQ. FT. (Approximate) 3 Bedroom, 2 Bath

Last Updated: 8-16-23