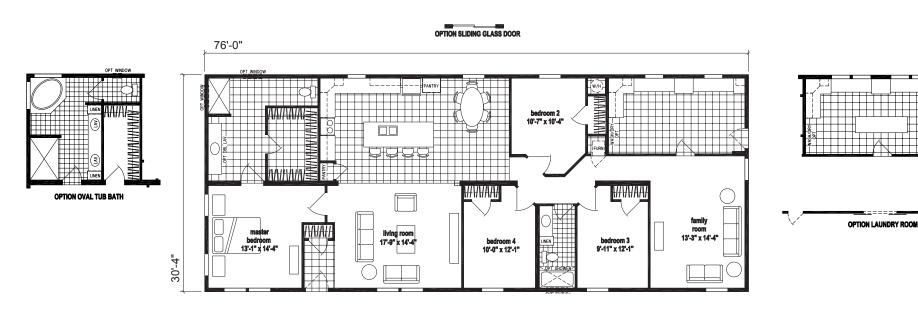

## **Waconda**

Prairie Dune Series

2,305 SQ. FT. (Approximate) 4 Bedroom, 2 Bath

Last Updated: 8-16-23

**CHAMPION HOMES CENTER** 315 W. Skyline Rd. Arkansas City, KS 67005