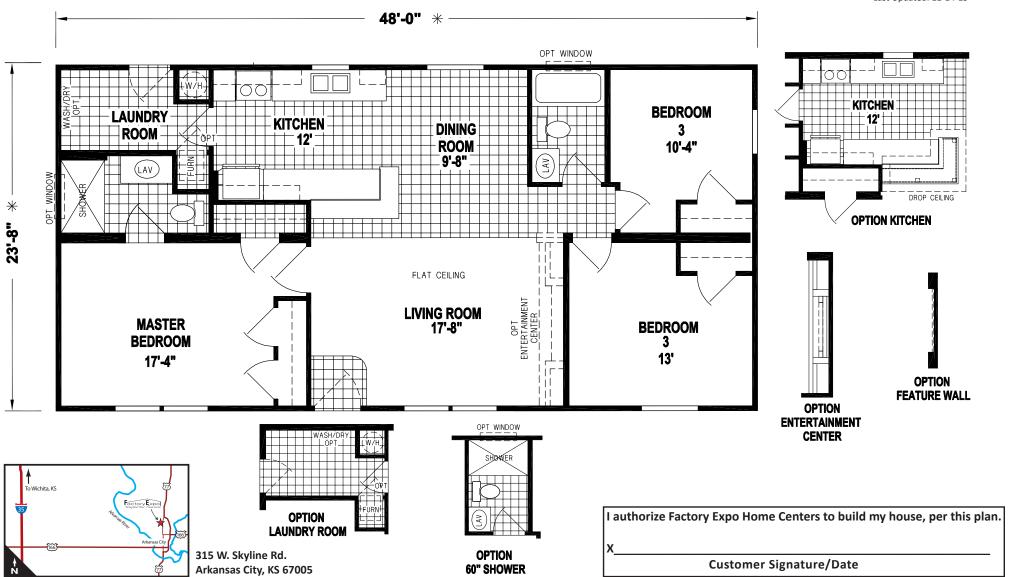

## **Shelby**

**Prairie Dune Series** 

3 Bedrooms, 2 Baths Approx. 1,152 Sq. Ft.

Last Updated: 11-14-19

1-800-965-0347

www.FactoryHomes.com

1-800-965-0347

www.FactoryHomes.com