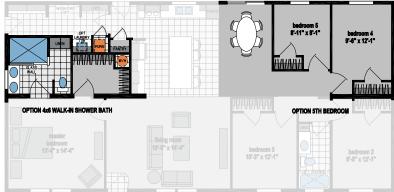

## **Piedmont**

## Skyliner Series 1,881 SQ. FT. (Approximate) 3 Bedroom, 2 Bath

CHAMPION® Homes center

Last Updated: 8-16-23

CHAMPION HOMES CENTER 315 W. Skyline Rd. Arkansas City, KS 67005