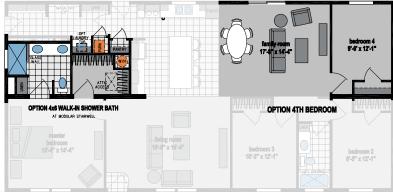

## **Piedmont**

## Skyliner Series 1,881 SQ. FT. (Approximate) 3 Bedroom, 2 Bath

CHAMPION® Homes center

Last Updated: 8-16-23

CHAMPION HOMES CENTER 315 W. Skyline Rd. Arkansas City, KS 67005