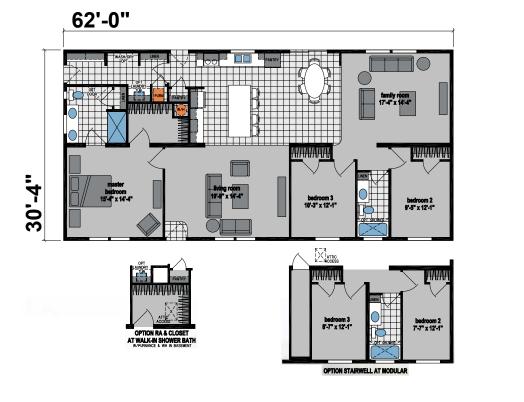

## **Piedmont**

## Skyliner Series 1,881 SQ. FT. (Approximate) 3 Bedroom, 2 Bath

CHAMPION® Homes center

Last Updated: 8-16-23

CHAMPION HOMES CENTER 315 W. Skyline Rd. Arkansas City, KS 67005