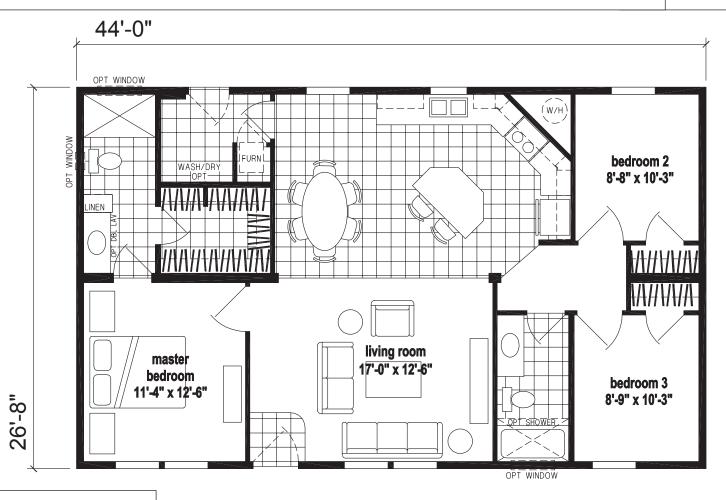

## **Parkerfield**

Prairie Dune Series

1,173 SQ. FT. (Approximate) 3 Bedroom, 2 Bath

Last Updated: 8-16-23