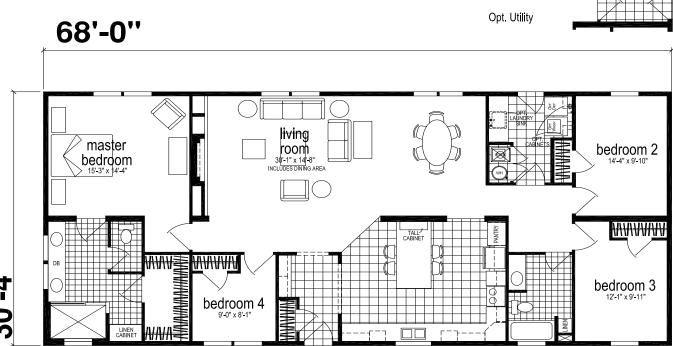

## Marquette

Skyliner Series

4 Bedrooms, 2 Baths Approx. 2,062 Sq. Ft.

Last Updated: 11-13-19

315 W. Skyline Rd. Arkansas City, KS 67005 I authorize Factory Expo Home Centers to build my house, per this plan.