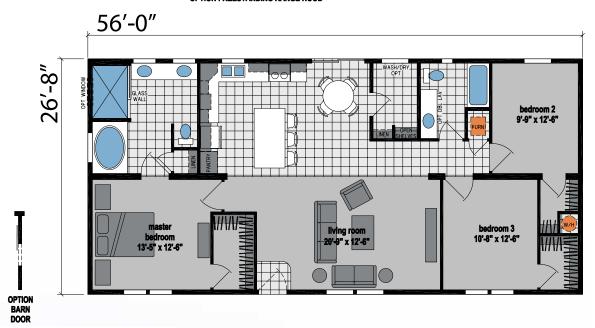

## **Manhatten**

**Skyliner Series** 

1,386 SQ. FT. (Approximate) 3 Bedroom, 2 Bath

Last Updated: 8-16-23

CHAMPION HOMES CENTER 315 W. Skyline Rd. Arkansas City, KS 67005