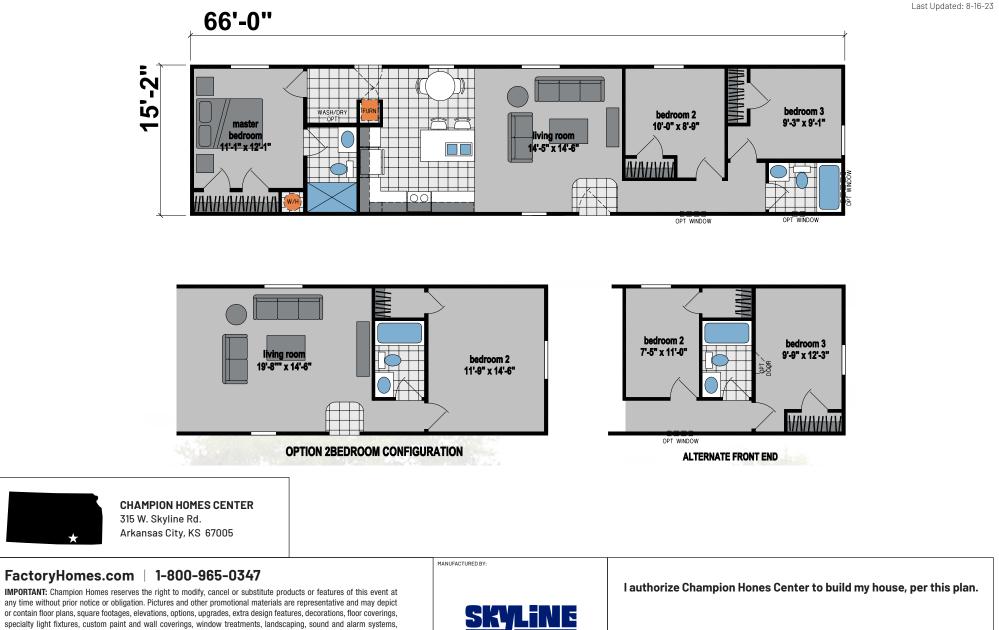

## Linden

## **Prairie Dune Series**

1,001 SQ. FT. (Approximate) 3 Bedroom, 2 Bath

any time without prior notice or obligation. Pictures and other promotional materials are representative and may depict or contain floor plans, square footages, elevations, options, upgrades, extra design features, decorations, floor coverings, specialty light fixtures, custom paint and wall coverings, window treatments, landscaping, sound and alarm systems, furnishings, appliances, and other designer/decorator features and amenities that are not included as part of the home and/or may not be available at all locations. Home, pricing and community information is subject to change, and homes to prior sale, at any time without notice or obligation. ©2023 Champion Homes. All rights reserved.