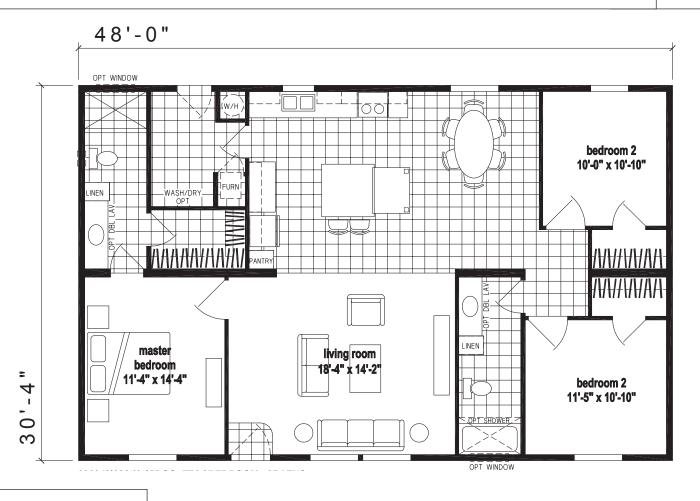

## Leonine

Prairie Dune Series

1,456 SQ. FT. (Approximate) 3 Bedroom, 2 Bath

Last Updated: 8-16-23

**CHAMPION HOMES CENTER** 315 W. Skyline Rd. Arkansas City, KS 67005