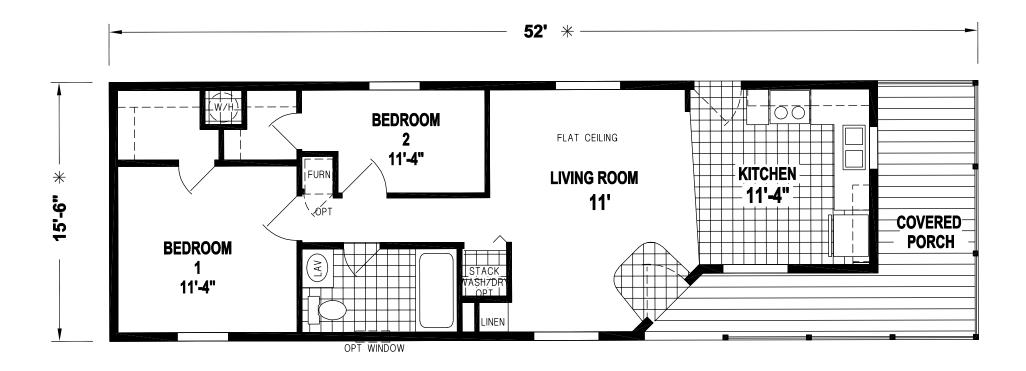

## Heritage

**Prairie Dune Series** 

2 Bedrooms, 1 Bath Approx. 806 Sq. Ft.

Last Updated: 11-14-19

315 W. Skyline Rd. Arkansas City, KS 67005 I authorize Factory Expo Home Centers to build my house, per this plan.