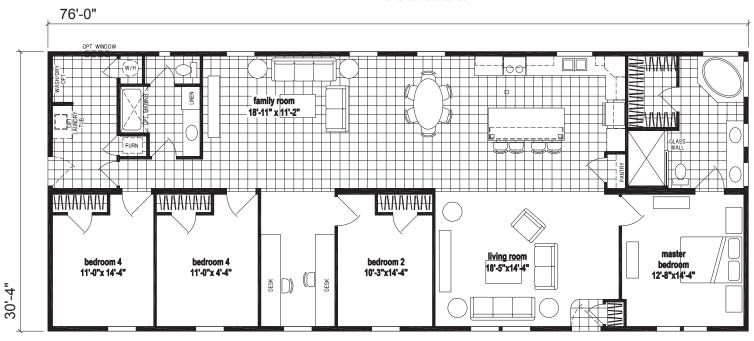

## **Furley**

**Skyliner Series** 

2,305 SQ. FT. (Approximate) 4 Bedroom, 2 Bath

Last Updated: 8-16-23