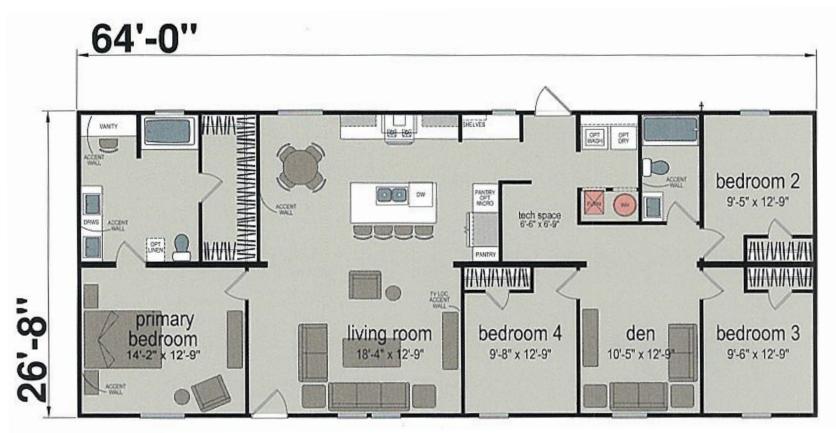

## Galaxy Series 1,707 SQ. FT. (Approximate) 4 Bedroom, 2 Bath

Last Updated: 5-20-24

MANUFACTURED BY

**CHAMPION HOMES CENTER** 315 W. Skyline Rd. Arkansas City, KS 67005