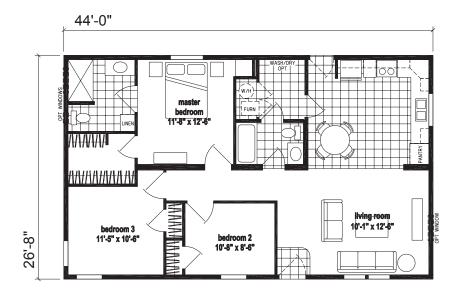

## **Darlow**

Prairie Dune Series

1,173 SQ. FT. (Approximate) 3 Bedroom, 2 Bath

Last Updated: 8-16-23

**OPTION FREESTANDING RANGE HOOD** 

**CHAMPION HOMES CENTER** 315 W. Skyline Rd. Arkansas City, KS 67005