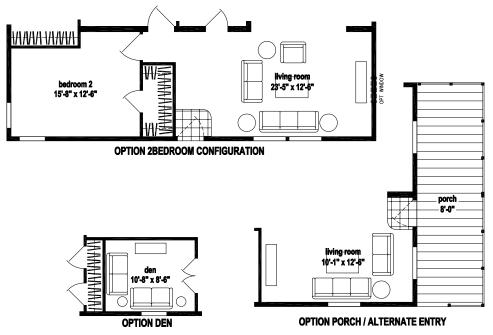

## **Darlow**

Prairie Dune Series

1,173 SQ. FT. (Approximate) 3 Bedroom, 2 Bath

Last Updated: 8-16-23

**OPTION FREESTANDING RANGE HOOD** 

**CHAMPION HOMES CENTER** 315 W. Skyline Rd. Arkansas City, KS 67005