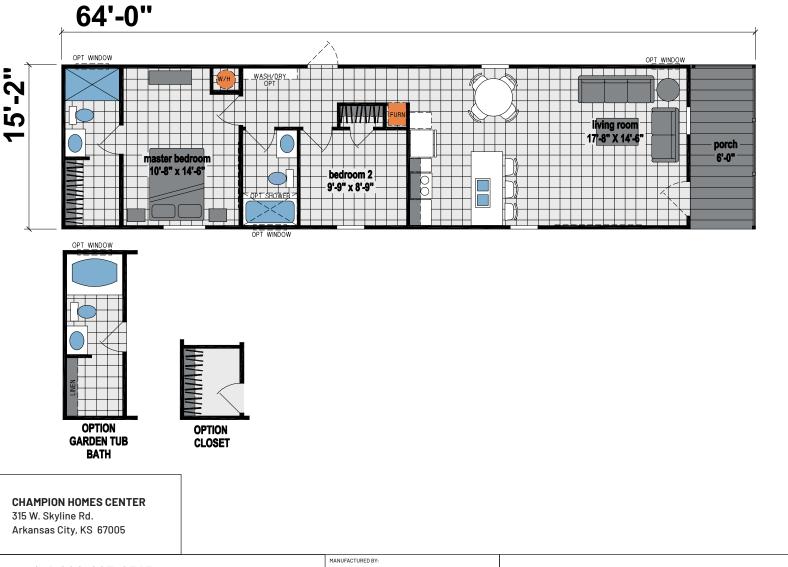

## Cowley

## **Galaxy Series**

992 SQ. FT. (Approximate) 2 Bedrooms, 2 Baths



SKYLINE

## FactoryHomes.com | 1-800-965-0347

**IMPORTANT:** Champion Homes reserves the right to modify, cancel or substitute products or features of this event at any time without prior notice or obligation. Pictures and other promotional materials are representative and may depict or contain floor plans, square footages, elevations, options, upgrades, extra design features, decorations, floor coverings, specialty light fixtures, custom paint and wall coverings, window treatments, landscaping, sound and alarm systems, furnishings, appliances, and other designer/decorator features and amenities that are not included as part of the home and/or may not be available at all locations. Home, pricing and community information is subject to change, and homes to prior sale, at any time without