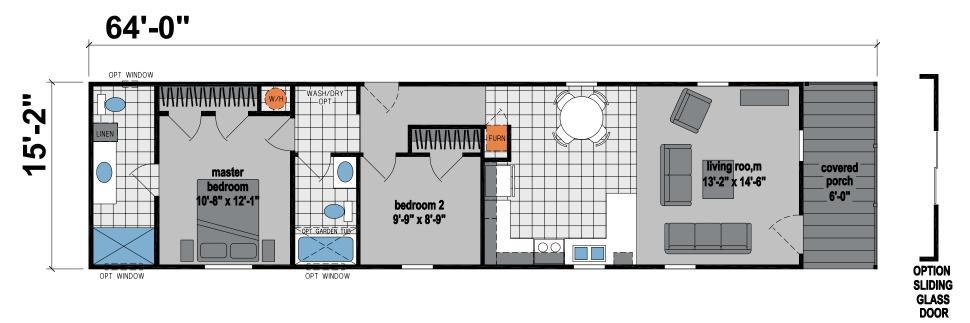

## Claflin

Prairie Dune Series

970 SQ. FT. (Approximate) 2 Bedroom, 2 Bath

Last Updated: 8-16-23