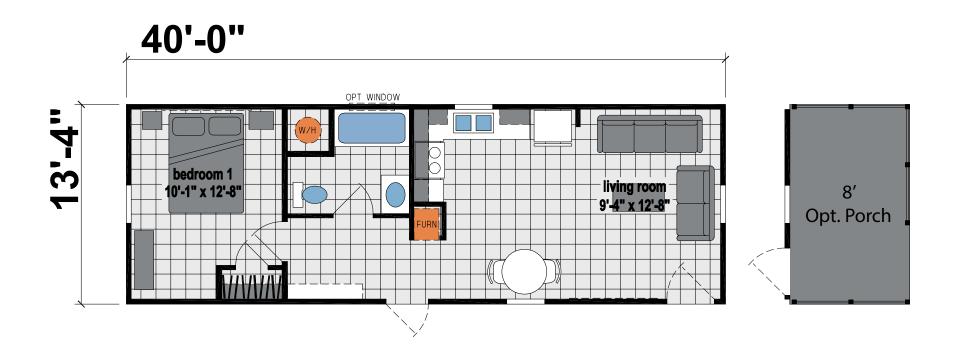

## Cheney

Prairie Dune Series 533 SQ. FT. (Approximate) 1 Bedroom, 1 Bath

Last Updated: 8-15-24

**CHAMPION HOMES CENTER** 315 W. Skyline Rd. Arkansas City, KS 67005