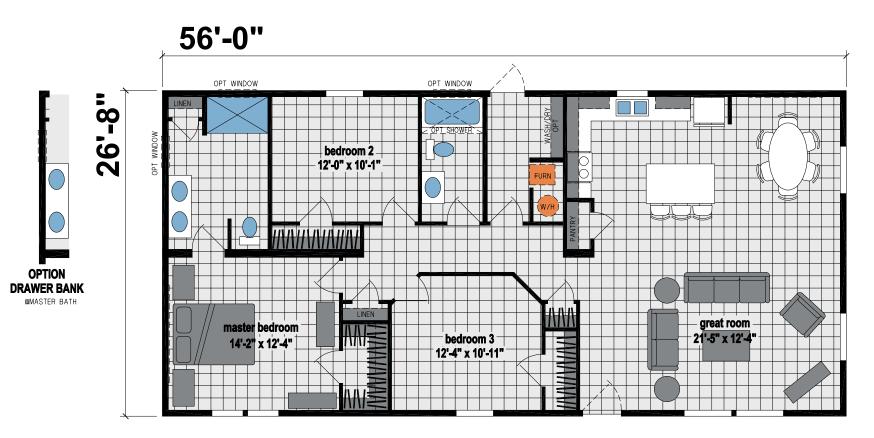

## **Prairie Dune Series**

1,494 SQ. FT. (Approximate) 3 Bedroom, 2 Bath

Last Updated: 8-15-24

**CHAMPION HOMES CENTER** 315 W. Skyline Rd. Arkansas City, KS 67005