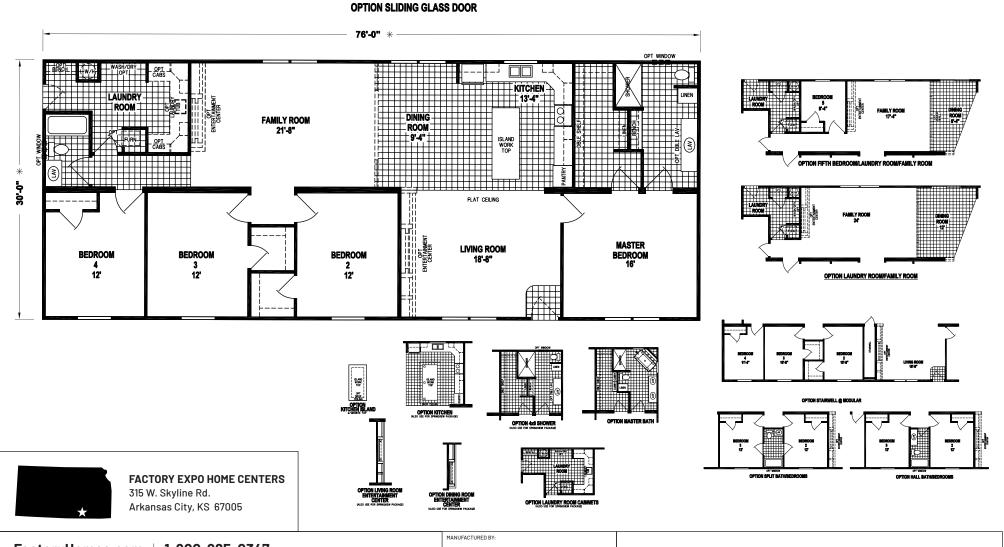

## **Prairie Dune Series**

2,280 SQ. FT. (Approximate) 4 Bedroom, 2 Bath

Last Updated: 10-21-20

SKYLINE