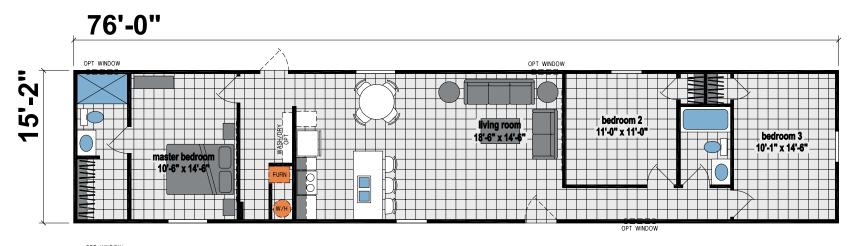

## **Andale**

**Galaxy Series** 

1,153 SQ. FT. (Approximate) 3 Bedrooms, 2 Baths

Last Updated: 8-16-23

**CHAMPION HOMES CENTER** 315 W. Skyline Rd. Arkansas City, KS 67005