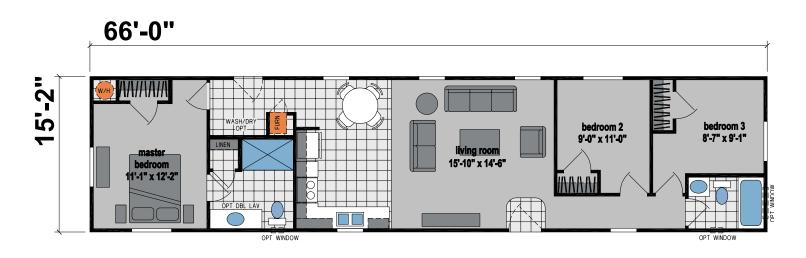

## **Akron**

Prairie Dune Series

1,001 SQ. FT. (Approximate) 3 Bedroom, 2 Bath

Last Updated: 8-16-23

**CHAMPION HOMES CENTER** 315 W. Skyline Rd. Arkansas City, KS 67005